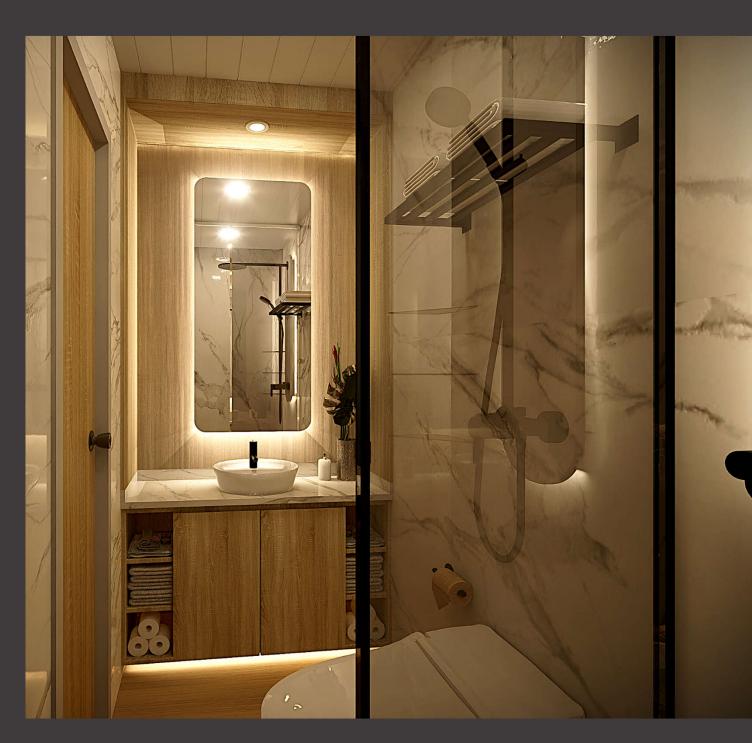

#### **BATHROOM FEATURES**

The DREAMCUBE bathroom combines luxury, functionality, and modern design, featuring:

#### **Shower Area**

- Elegant, and modern Acrylic shower panels.
- Acrylic white shower tray with a smart drain for efficient water management.
- Showerhead with hot and cold water, mixer.
- Convenient soap and shampoo tray.
- Tempered glass shower enclosure, with sliding door
- LED downlight for bright, focused lighting.

#### Vanity Area

- Floating vanity module with storage shelves in beechwood finish.
- Durable solid surface countertop with an integrated splashboard.
- Ceramic countertop wash basin with hot and cold faucet.
- LED backlit mirror for optimal lighting and elegance.
- Multi-point National brand water heater for consistent hot water supply.
- Universal Power outlets with USB Port.

#### **Flooring and Fixtures**

- Durable Australian wood PVC floor planks for a premium finish.
- Towel rack and toilet paper dispenser for added convenience.
- Silent exhaust system for effective ventilation.
- Floor drain for efficient water drainage.

#### **Smart Toilet**

- Automatic close cover and flush system for hygiene and ease of use.
- Built-in programmable bidet for a personalized experience.
- Integrated LED lighting for nighttime convenience.

The DREAMCUBE bathroom is designed to deliver a spa-like experience while maximizing comfort and efficiency.