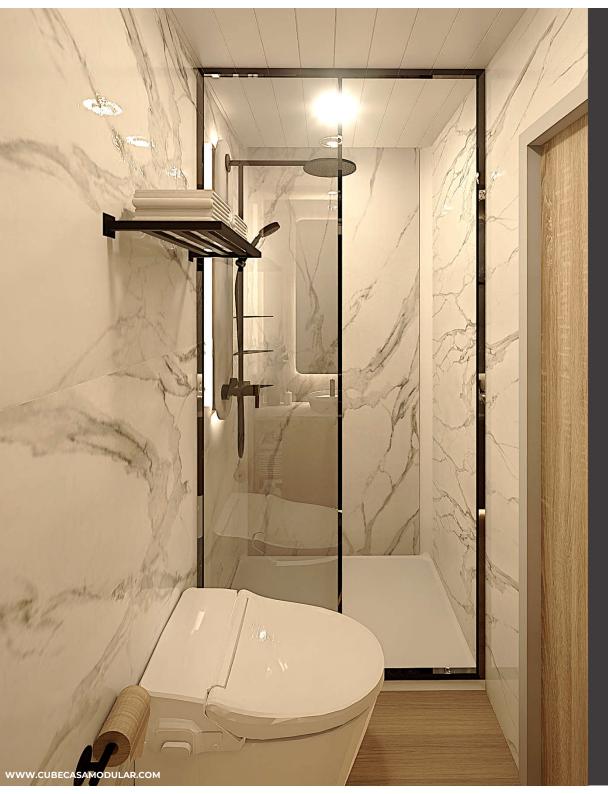

#### **BATHROOM FEATURES**

The DREAMCUBE bathroom combines luxury, functionality, and modern design, featuring:

#### **Shower Area**

- Elegant, and modern Acrylic shower panels.
- Acrylic white shower tray with a smart drain for efficient water management.
- Showerhead with hot and cold water, mixer.
- Convenient soap and shampoo tray.
- Tempered glass shower enclosure, with sliding door
- LED downlight for bright, focused lighting.

#### **Flooring and Fixtures**

- Durable Australian wood PVC floor planks for a premium finish.
- Towel rack and toilet paper dispenser for added convenience.
- Silent exhaust system for effective ventilation.
- Floor drain for efficient water drainage.

#### **Smart Toilet**

- Automatic close cover and flush system for hygiene and ease of use.
- Built-in programmable bidet for a personalized experience.
- Integrated LED lighting for nighttime convenience.

The DREAMCUBE bathroom is designed to deliver a spa-like experience while maximizing comfort and efficiency.