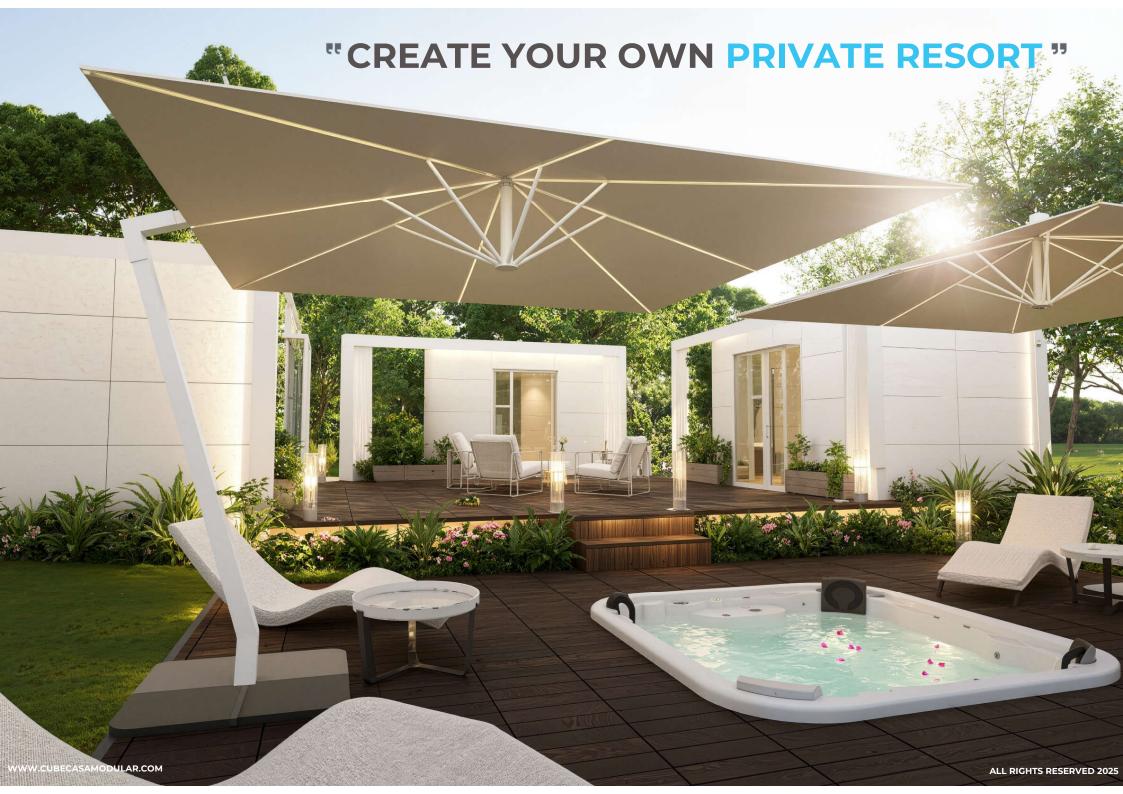

# "EXPAND YOUR SPACE, ELEVATE YOUR LIFESTYLE"

Turn your Cube Casa into a private resort — right in your garden, by the beach, or deep in nature.

Create Your Own Resort-Style Sanctuary. Combine multiple units with decking, sun breakers, and optional extras like a Jacuzzi or plunge pool to design your dream space. Whether nestled in the mountains, by the beach, or in your own backyard.

# "DOUBLE THE SPACE, DOUBLE THE LUXURY"

Connect your **Dream Cube** and **Lounge Cube** with a covered terrace featuring a modular kitchen and dining table, creating the perfect blend of indoor comfort and outdoor living.