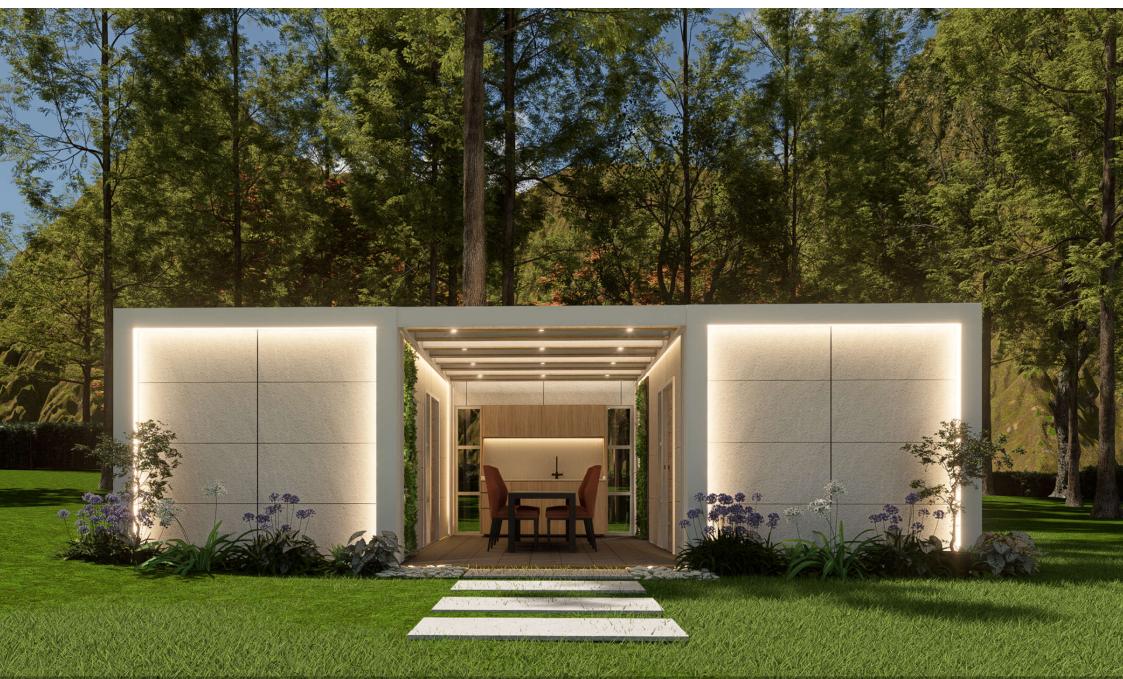

# "DOUBLE THE SPACE, DOUBLE THE LUXURY"

Connect your **Dream Cube** and **Lounge Cube** with a covered terrace featuring a modular kitchen and dining table, creating the perfect blend of indoor comfort and outdoor living.

### AT CUBE CASA, TWO CUBES BECOME ONE UNFORGETTABLE LIFESTYLE

WWW.CUBECASAMODULAR.COM

### **INSTANT ATMOSPHERE — FROM VIBRANT COLOR BURSTS TO CALM WARM GLOW**

Remote-controlled RGBW LED lighting — instantly set the mood for a vibrant party scene or relax with cozy warm white light

PAIR A DINECUBEWITH EITHER A DREAMCUBE OR LOUNGECUBE COMPLETE WITH A COVERED TERRACE TO UNLOCK ENDLESS CONFIGURATION POSSIBILITIES