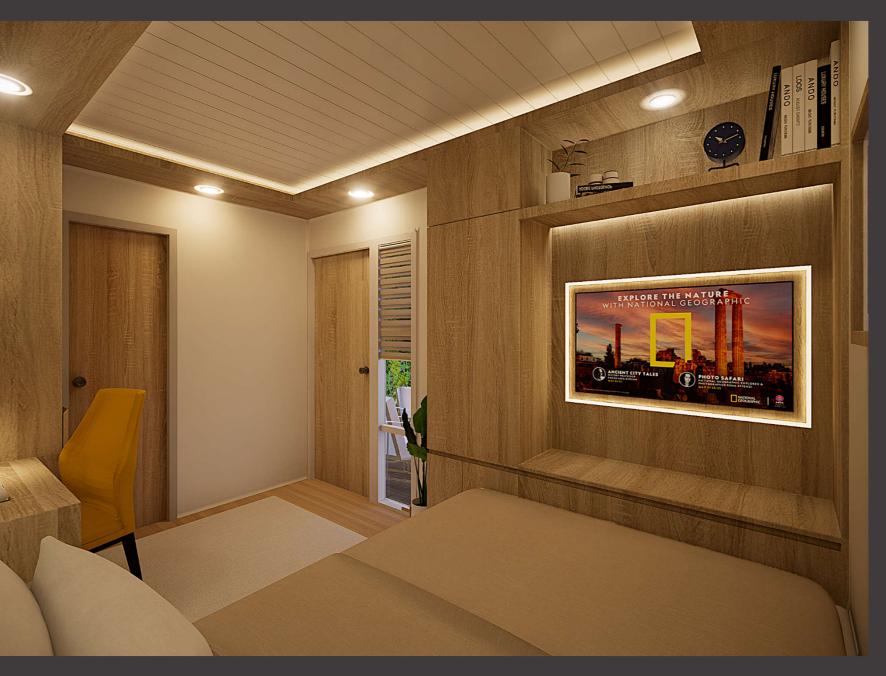

THE DREAMCUBE INTERIOR IS THOUGHTFULLY DESIGNED FOR COMFORT, FUNCTIONALITY, AND STYLE. DREAMCUBE COMES EQUIPPED WITH ALL THE ESSENTIALS TO CREATE A COMFORTABLE AND LUXURIOUS RETREAT.

- Smart TV (43-inch): Preloaded with Google, Netflix, YouTube, and more for entertainment.
- Split-Type Digital Inverter Air Conditioner (1 HP): Energy-efficient cooling, for

year-round comfort.

- Personal Refrigerator:
  Perfect for storing beverages and snacks.
- Smart LED Lighting (RGBW): Customizable lighting for any mood or occasion.
- Side Table:

LED bedside lamp with shade convenient and stylish for reading.

#### WWW.CUBECASAMODULAR.COM

- Universal Power Wall: Outlets with USB Ports Easily charge all your devices.
- Smart Door Lock: Ensures security and easy access with advanced features.
- Fire Alarm, Smoke and Heat detector:

#### Emergency Lighting Device:

Lights the way during outages for safe emergency exits.

• Storage Solutions: Ample storage and cabinetry finished in rich beechwood.

#### • Wardrobe:

Spacious wardrobe with built-in shelves and a secure smart lock.

#### Smart TV Module:

Indirect LED-lit shelves, and a lower storage unit for extra pillows and bed linens.

#### • Lighting:

Ceiling cove modules and indirect down lights create a warm and modern ambiance.