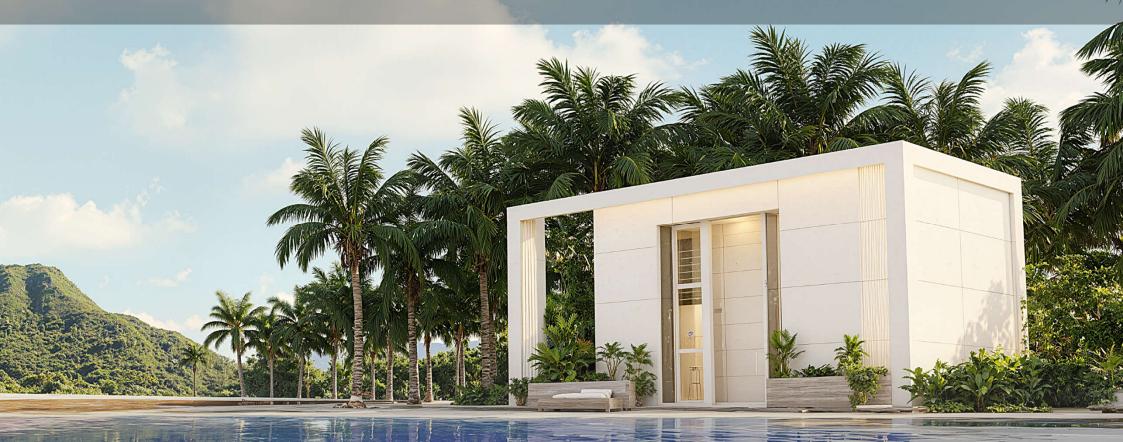

# "YOUR PRIVATE RETREAT

Experience the perfect blend of rest, relaxation, and luxury living in a compact space

# "TINY LIVING, REDEFINED"

With a floor space of just 15 square meters, DREAM CUBE offers a luxurious, air-conditioned, and fully furnished bedroom. It comes with complete amenities and a spacious, modern bathroom that ensures comfort and convenience.