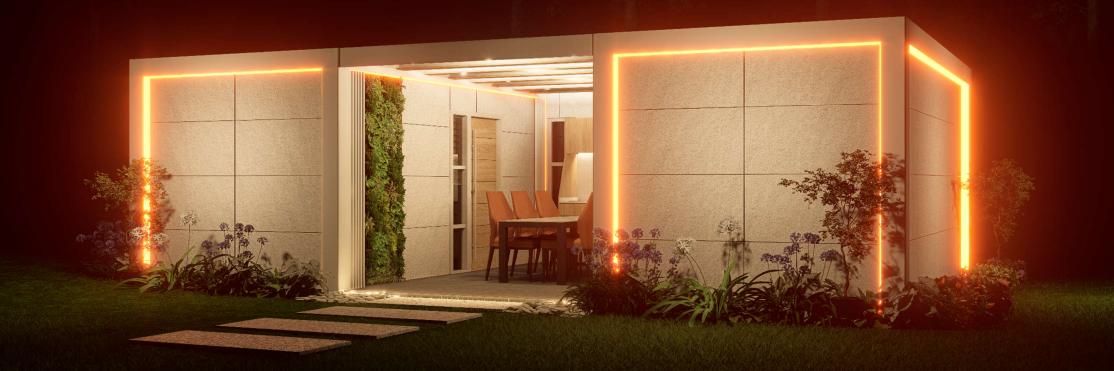

### **INSTANT ATMOSPHERE — FROM VIBRANT COLOR BURSTS TO CALM WARM GLOW**

Remote-controlled RGBW LED lighting — instantly set the mood for a vibrant party scene or relax with cozy warm white light

PAIR A DINECUBEWITH EITHER A DREAMCUBE OR LOUNGECUBE COMPLETE WITH A COVERED TERRACE TO UNLOCK ENDLESS CONFIGURATION POSSIBILITIES