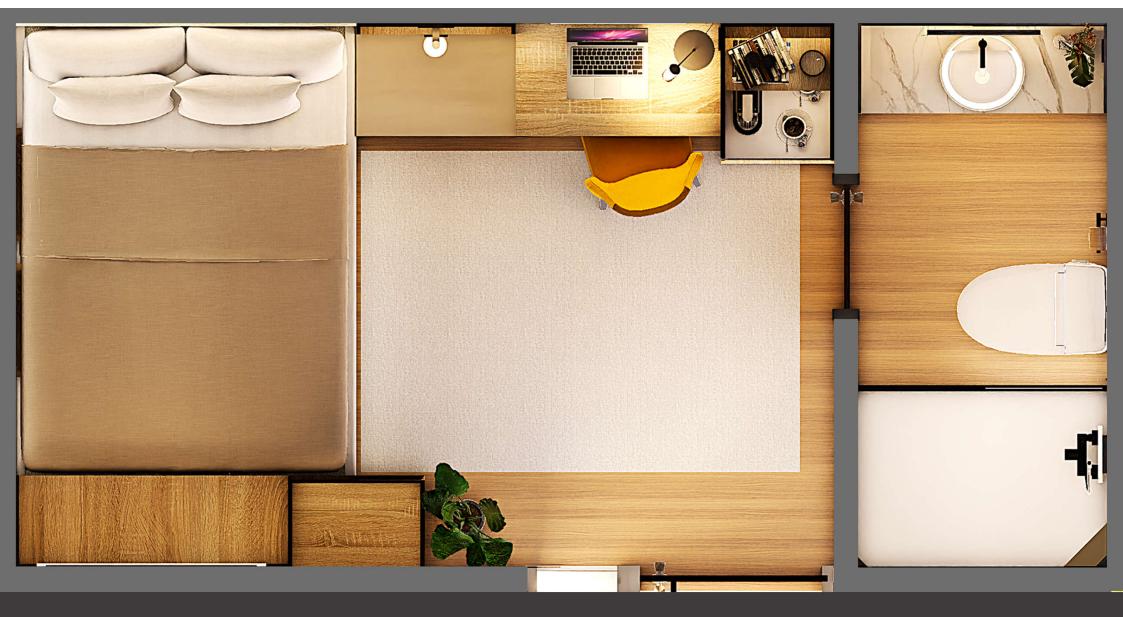

THE DREAMCUBE INTERIOR IS THOUGHTFULLY DESIGNED FOR COMFORT, FUNCTIONALITY, AND STYLE. DREAMCUBE COMES EQUIPPED WITH ALL THE ESSENTIALS TO CREATE A COMFORTABLE AND LUXURIOUS RETREAT.

- Smart TV (43-inch): Preloaded with Google, Netflix, YouTube, and more for entertainment.
- Split-Type Digital Inverter Air Conditioner (1 HP): Energy-efficient cooling, for

year-round comfort.

- Personal Refrigerator:
  Perfect for storing beverages and snacks.
- Smart LED Lighting (RGBW): Customizable lighting for any mood or occasion.
- Side Table:

LED bedside lamp with shade convenient and stylish for reading.

#### Emergency Lighting Device:

Lights the way during outages for safe emergency exits.

• Storage Solutions: Ample storage and cabinetry finished in rich beechwood.

#### Bar Module:

Features drawers, indirect LED lighting, universal power outlet, and a built-in cube refrigerator for personal storage.

#### Bed:

A comfortable twin bed with a faux leatherette stitched headboard, indirect LED lighting, and your choice of a memory foam or pocket spring mattress for ultimate relaxation.

#### • Mirrored Wall Panel:

Includes a lampshade, reading light, side table with a drawer, and a wall-mounted universal / USB port power outlet.

#### • Workspace:

Desk with a drawer, smart lock, and leatherupholstered chair.

#### • Mini Safe:

Smart code for added security.

#### • Wardrobe:

Spacious wardrobe with built-in shelves and a secure smart lock.

#### Smart TV Module:

Indirect LED-lit shelves, and a lower storage unit for extra pillows and bed linens.

#### • Lighting:

Ceiling cove modules and indirect down lights create a warm and modern ambiance.