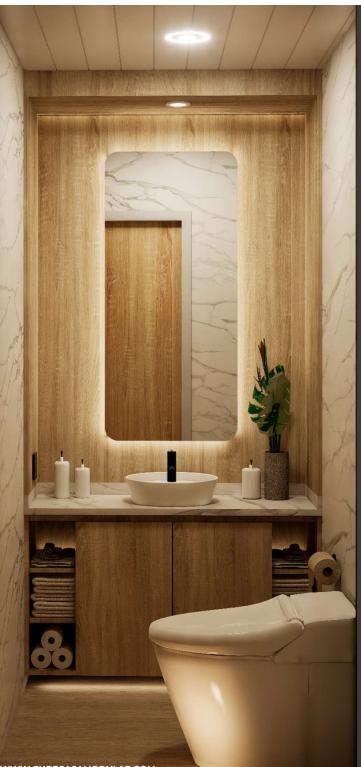

#### Vanity Area

- Floating vanity module with storage shelves in beechwood finish.
- Durable solid surface countertop with an integrated splashboard.
- Ceramic countertop wash basin with hot and cold faucet.
- LED backlit mirror for optimal lighting and elegance.
- Multi-point National brand water heater for consistent hot water supply.
- Universal Power outlets with USB Port.

#### **Flooring and Fixtures**

- Durable Australian wood PVC floor planks for a premium finish.
- Towel rack and toilet paper dispenser for added convenience.
- Silent exhaust system for effective ventilation.
- Floor drain for efficient water drainage.