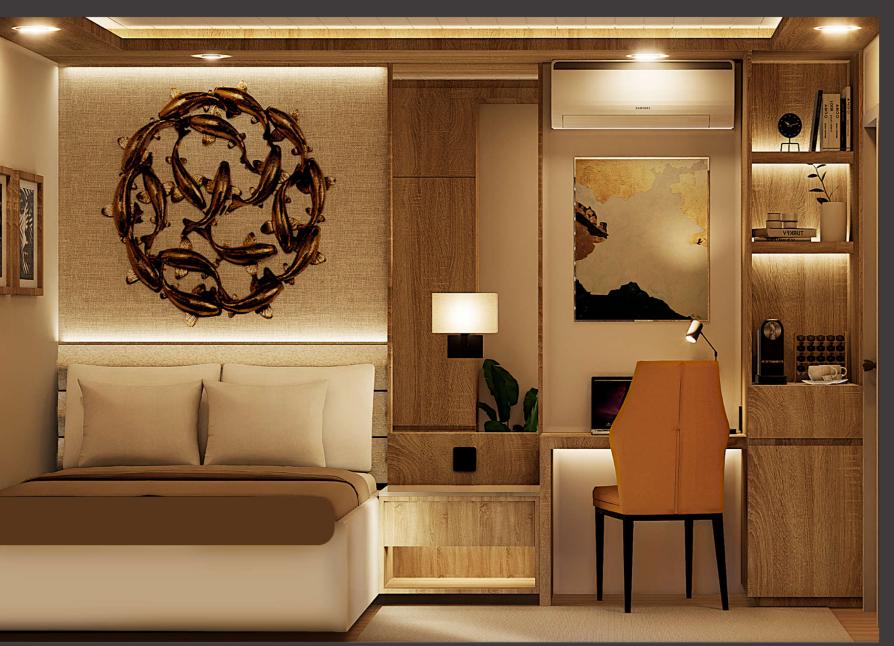

THE DREAMCUBE INTERIOR IS THOUGHTFULLY DESIGNED FOR COMFORT, FUNCTIONALITY, AND STYLE. DREAMCUBE COMES EQUIPPED WITH ALL THE ESSENTIALS TO CREATE A COMFORTABLE AND LUXURIOUS RETREAT.

- Smart TV (43-inch): Preloaded with Google, Netflix, YouTube, and more for entertainment.
- Split-Type Digital Inverter Air Conditioner (1 HP): Energy-efficient cooling, for

year-round comfort.

- Personal Refrigerator:
  Perfect for storing beverages and snacks.
- Smart LED Lighting (RGBW): Customizable lighting for any mood or occasion.
- Side Table:

LED bedside lamp with shade convenient and stylish for reading.

#### WWW.CUBECASAMODULAR.COM

- Universal Power Wall: Outlets with USB Ports Easily charge all your devices.
- Smart Door Lock: Ensures security and easy access with advanced features.
- Fire Alarm, Smoke and Heat detector:

#### Emergency Lighting Device:

Lights the way during outages for safe emergency exits.

• Storage Solutions: Ample storage and cabinetry finished in rich beechwood.

#### Bar Module:

Features drawers, indirect LED lighting, universal power outlet, and a built-in cube refrigerator for personal storage.

#### Bed:

A comfortable twin bed with a faux leatherette stitched headboard, indirect LED lighting, and your choice of a memory foam or pocket spring mattress for ultimate relaxation.

#### • Mirrored Wall Panel:

Includes a lampshade, reading light, side table with a drawer, and a wall-mounted universal / USB port power outlet.

#### • Workspace:

Desk with a drawer, smart lock, and leatherupholstered chair.

#### • Mini Safe:

Smart code for added security.

#### • Wardrobe:

Spacious wardrobe with built-in shelves and a secure smart lock.

#### Smart TV Module:

Indirect LED-lit shelves, and a lower storage unit for extra pillows and bed linens.

#### • Lighting:

Ceiling cove modules and indirect down lights create a warm and modern ambiance.