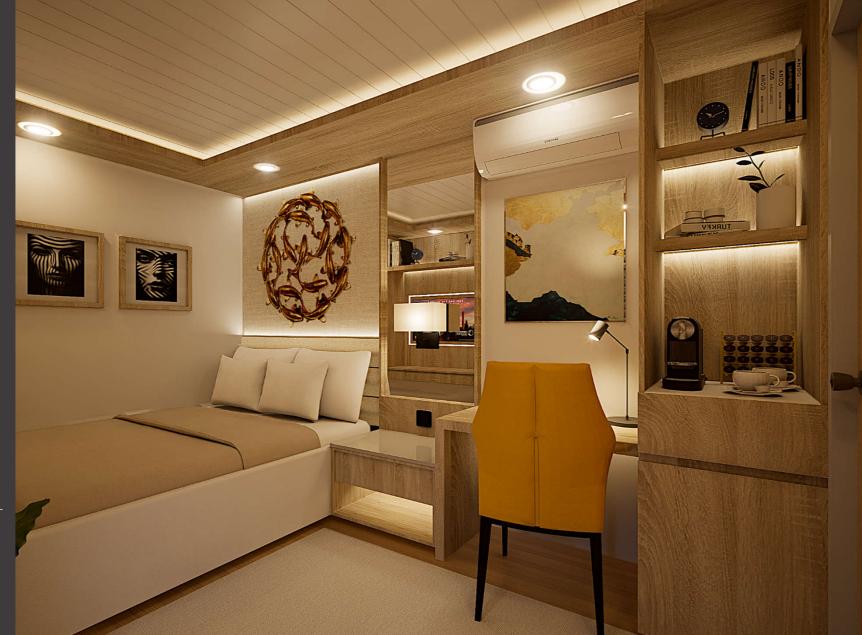

THE DREAMCUBE INTERIOR IS THOUGHTFULLY DESIGNED FOR COMFORT, FUNCTIONALITY, AND STYLE. DREAMCUBE COMES EQUIPPED WITH ALL THE ESSENTIALS TO CREATE A COMFORTABLE AND LUXURIOUS RETREAT.

- Smart TV (43-inch): Preloaded with Google, Netflix, YouTube, and more for entertainment.
- Split-Type Digital Inverter Air Conditioner (1 HP): Energy-efficient cooling, for

year-round comfort.

- Personal Refrigerator:
  Perfect for storing beverages and snacks.
- Smart LED Lighting (RGBW): Customizable lighting for any mood or occasion.
- Side Table:

LED bedside lamp with shade convenient and stylish for reading.

#### WWW.CUBECASAMODULAR.COM

- Universal Power Wall: Outlets with USB Ports Easily charge all your devices.
- Smart Door Lock: Ensures security and easy access with advanced features.
- Fire Alarm, Smoke and Heat detector:

#### Emergency Lighting Device:

Lights the way during outages for safe emergency exits.

• Storage Solutions: Ample storage and cabinetry finished in rich beechwood.

#### Bar Module:

Features drawers, indirect LED lighting, universal power outlet, and a built-in cube refrigerator for personal storage.

#### Bed:

A comfortable twin bed with a faux leatherette stitched headboard, indirect LED lighting, and your choice of a memory foam or pocket spring mattress for ultimate relaxation.

#### • Mirrored Wall Panel:

Includes a lampshade, reading light, side table with a drawer, and a wall-mounted universal / USB port power outlet.

#### • Workspace:

Desk with a drawer, smart lock, and leatherupholstered chair.

#### • Mini Safe:

Smart code for added security.

#### • Wardrobe:

Spacious wardrobe with built-in shelves and a secure smart lock.

#### Smart TV Module:

Indirect LED-lit shelves, and a lower storage unit for extra pillows and bed linens.

#### • Lighting:

Ceiling cove modules and indirect down lights create a warm and modern ambiance.