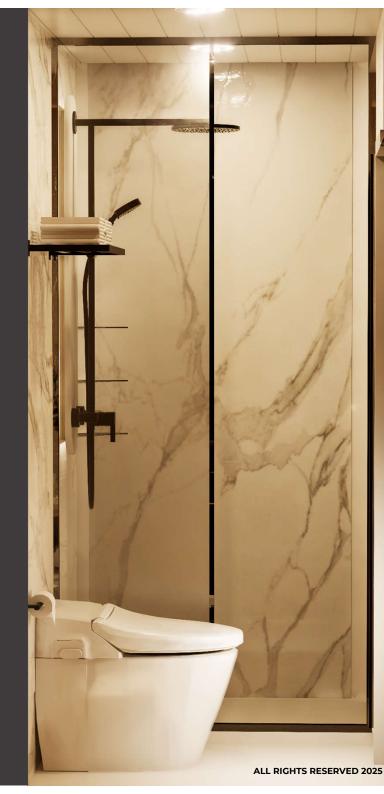

#### **Shower Area**

- Elegant, and modern Acrylic shower panels.
- Acrylic white shower tray with a smart drain for efficient water management.
- Showerhead with hot and cold water, mixer.
- Convenient soap and shampoo tray.
- Tempered glass shower enclosure, with sliding door
- LED downlight for bright, focused lighting.

#### **Flooring and Fixtures**

- Durable Australian wood PVC floor planks for a premium finish.
- Towel rack and toilet paper dispenser for added convenience.
- Silent exhaust system for effective ventilation.
- Floor drain for efficient water drainage.

#### **Smart Toilet**

- Automatic close cover and flush system for hygiene and ease of use.
- Built-in programmable bidet for a personalized experience.
- Integrated LED lighting for nighttime convenience.