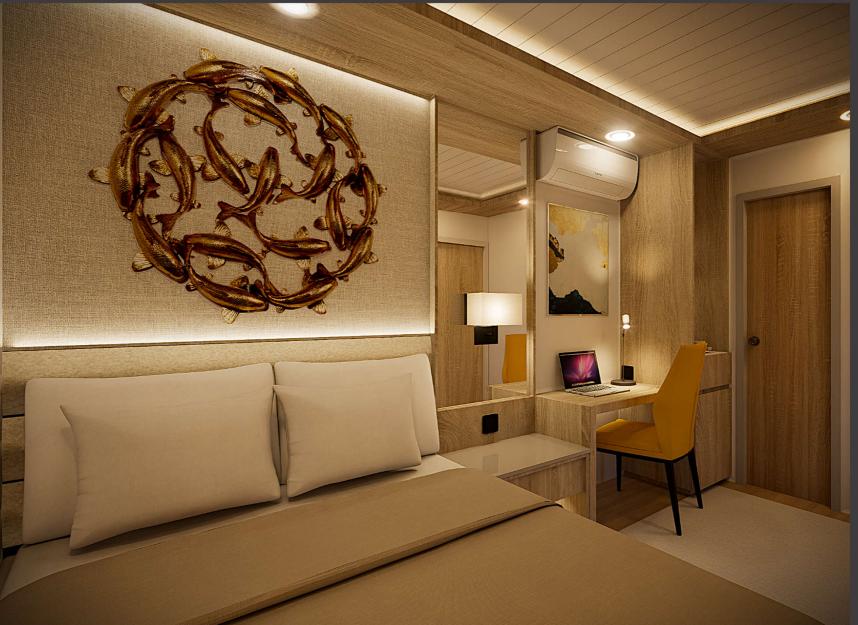

THE DREAMCUBE INTERIOR IS THOUGHTFULLY DESIGNED FOR COMFORT, FUNCTIONALITY, AND STYLE. DREAMCUBE COMES EQUIPPED WITH ALL THE ESSENTIALS TO CREATE A COMFORTABLE AND LUXURIOUS RETREAT.

- Smart TV (43-inch): Preloaded with Google, Netflix, YouTube, and more for entertainment.
- Split-Type Digital Inverter Air Conditioner (1 HP): Energy-efficient cooling, for

year-round comfort.

- Personal Refrigerator:
  Perfect for storing beverages and snacks.
- Smart LED Lighting (RGBW): Customizable lighting for any mood or occasion.
- Side Table:

LED bedside lamp with shade convenient and stylish for reading.

#### WWW.CUBECASAMODULAR.COM

- Universal Power Wall: Outlets with USB Ports Easily charge all your devices.
- Smart Door Lock: Ensures security and easy access with advanced features.
- Fire Alarm, Smoke and Heat detector:

#### Emergency Lighting Device:

Lights the way during outages for safe emergency exits.

• Storage Solutions: Ample storage and cabinetry finished in rich beechwood.

#### Bar Module:

Features drawers, indirect LED lighting, universal power outlet, and a built-in cube refrigerator for personal storage.

#### Bed:

A comfortable twin bed with a faux leatherette stitched headboard, indirect LED lighting, and your choice of a memory foam or pocket spring mattress for ultimate relaxation.

#### • Mirrored Wall Panel:

Includes a lampshade, reading light, side table with a drawer, and a wall-mounted universal / USB port power outlet.

#### • Workspace:

Desk with a drawer, smart lock, and leatherupholstered chair.

#### • Mini Safe:

Smart code for added security.

#### • Wardrobe:

Spacious wardrobe with built-in shelves and a secure smart lock.

#### Smart TV Module:

Indirect LED-lit shelves, and a lower storage unit for extra pillows and bed linens.

#### • Lighting:

Ceiling cove modules and indirect down lights create a warm and modern ambiance.