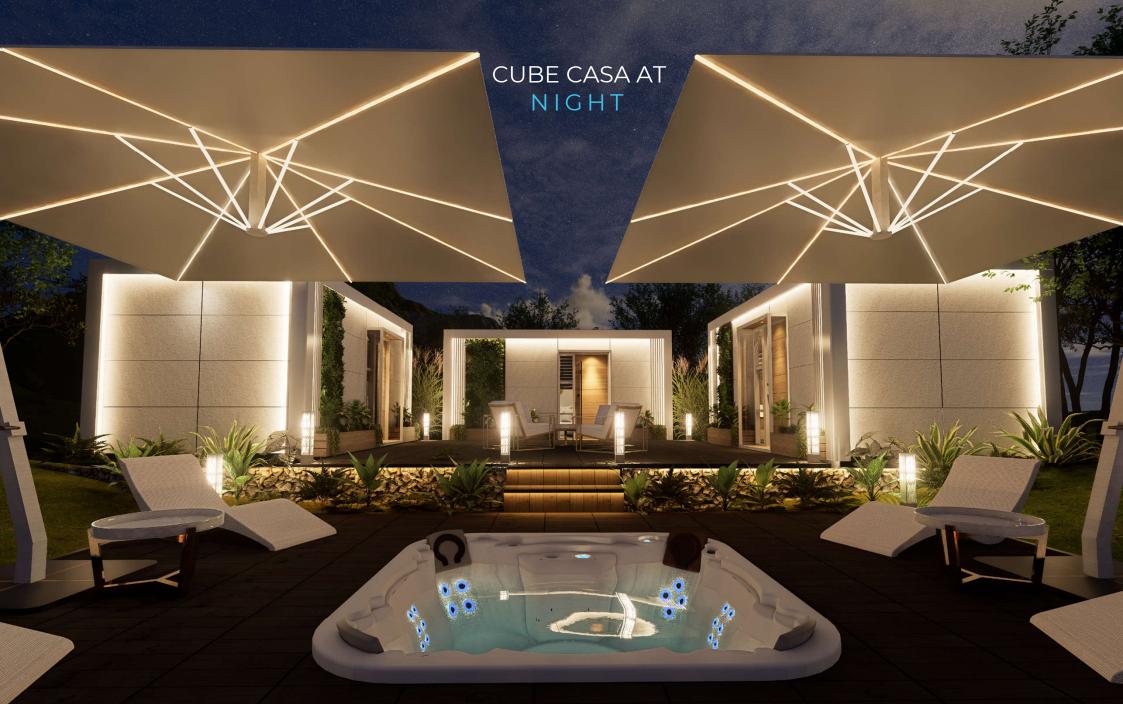

### **INSTANT ATMOSPHERE — FROM VIBRANT COLOR BURSTS TO CALM WARM GLOW**

Remote-controlled RGBW LED lighting — instantly set the mood for a vibrant party scene or relax with cozy warm white light

PAIR A DINECUBEWITH EITHER A DREAMCUBE OR LOUNGECUBE COMPLETE WITH A COVERED TERRACE TO UNLOCK ENDLESS CONFIGURATION POSSIBILITIES