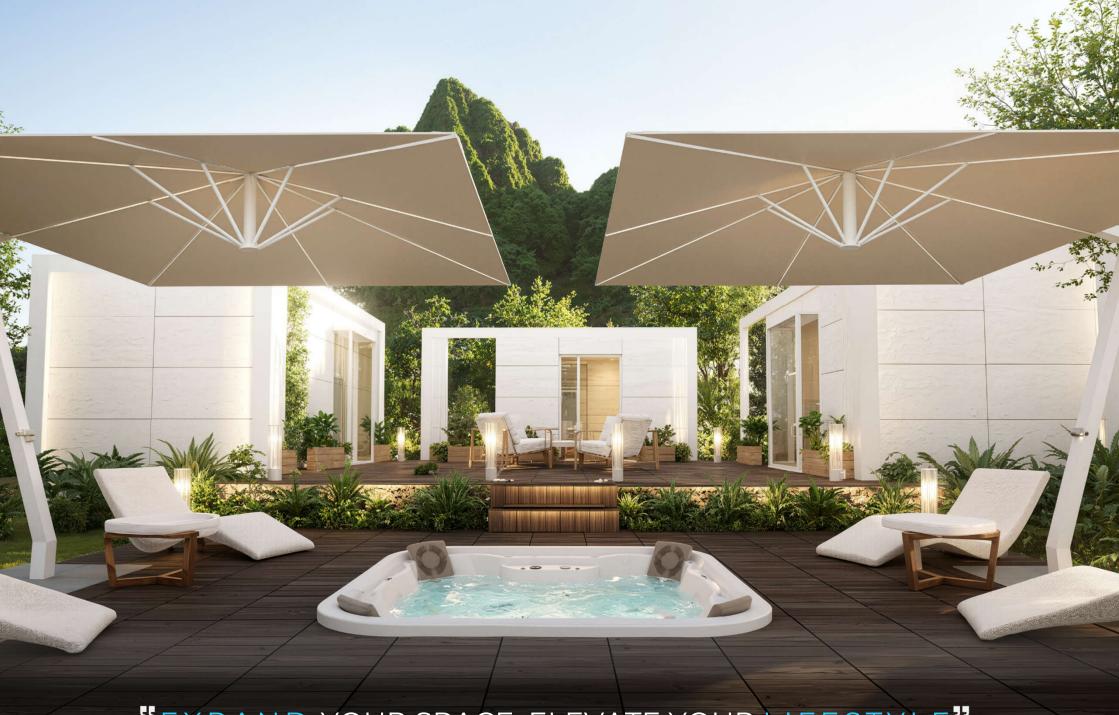

# "EXPAND YOUR SPACE, ELEVATE YOUR LIFESTYLE"

Turn your Cube Casa into a private resort — right in your garden, by the beach, or deep in nature.

Create Your Own Resort-Style Sanctuary. Combine multiple units with decking, sun breakers, and optional extras like a Jacuzzi or plunge pool to design your dream space. Whether nestled in the mountains, by the beach, or in your own backyard.

# "DOUBLE THE SPACE, DOUBLE THE LUXURY"

Connect your **Dream Cube** and **Lounge Cube** with a covered terrace featuring a modular kitchen and dining table, creating the perfect blend of indoor comfort and outdoor living.