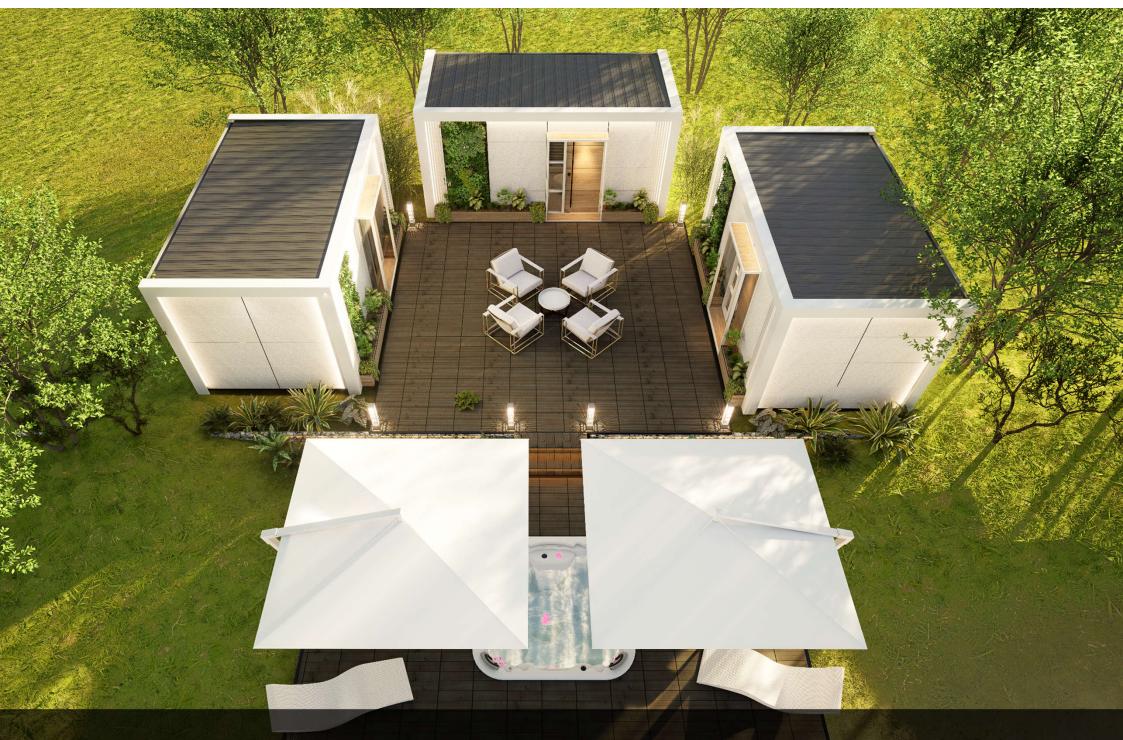

#### Key Features:

- Modular design for easy connection and installation
- Covered terrace with optional sun breaker or pergola system
- Fully equipped modular kitchen and elegant dining space
- Same external dimensions for perfect symmetry
- Expandable with additional decking, lounge areas, or even a jacuzzi pool
- Designed for all terrains with the TriTerraLok Modular Foundation System

# "EXPAND YOUR SPACE, ELEVATE YOUR LIFESTYLE"

Turn your Cube Casa into a private resort — right in your garden, by the beach, or deep in nature.

Create Your Own Resort-Style Sanctuary. Combine multiple units with decking, sun breakers, and optional extras like a Jacuzzi or plunge pool to design your dream space. Whether nestled in the mountains, by the beach, or in your own backyard.

# "DOUBLE THE SPACE, DOUBLE THE LUXURY"

Connect your **Dream Cube** and **Lounge Cube** with a covered terrace featuring a modular kitchen and dining table, creating the perfect blend of indoor comfort and outdoor living.